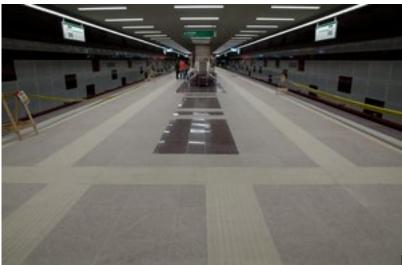

**1/. Commissioning Section 2** (1 Mai station – Bazilescu station) of Metro Line 4 in Bucharest, in July, 2011, with the following:

Length: 2.2 km

No. stations: 2

Tunnels:

- shield method: twin tunnels, 6.4 m in diameter, total length: 3405 m
- cut and cover: 504 m (including stations).