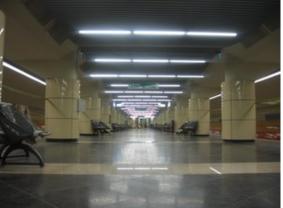

## 2/. Under construction: Metro Line 5

Lot 1.2 - Valea Ialomitei Sector (cut and cover tunnel, station and depot) awarded to Max Bögl.

Lot 1.1 – Raul Doamnei – Eroilor (6 km), TBM method tunnels, 9 stations cut and cover method awarded to ASTALDI-FCC-DELTA ACM -AB CONSTRUCT JV.