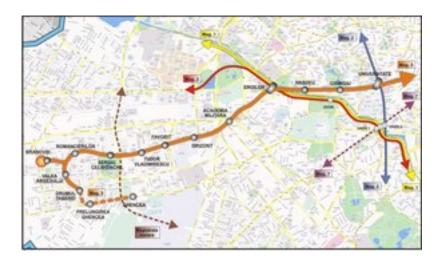

## 2/. Under construction: Metro Line 5

Lot 1.2 - Valea Ialomitei Sector (cut and cover tunnel, station and depot) awarded to Max Bögl.

Lot 1.1 – Raul Doamnei – Eroilor (6 km), TBM method tunnels, 9 stations cut and cover method awarded to ASTALDI-FCC-DELTA ACM -AB CONSTRUCT JV.