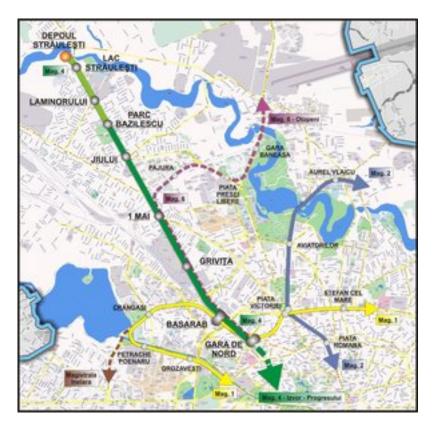

**1/. Commissioning Section 2** (1 Mai station – Bazilescu station) of Metro Line 4 in Bucharest, in July, 2011, with the following:

Length: 2.2 km

No. stations: 2

Tunnels:

- shield method: twin tunnels, 6.4 m in diameter, total length: 3405 m
- cut and cover: 504 m (including stations).

**3/. In tender process:** Metro Line 4, Section 3, Bazilescu – Straulesti: 2 stations, 1 depot, 2.7 km in length.