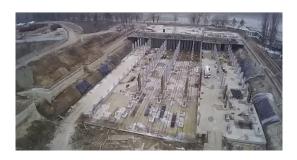

## Under construction: Metro Line 4, Section 3, Bazilescu - Straulesti: 2 stations, 1 depot, 2.7 km in length.

Extension of Line 4.

Straulesti depot under construction.