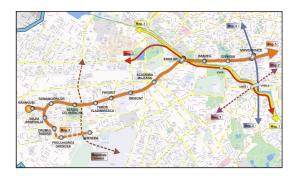

## **Under construction: Metro Line 5.**

Lot 1.2 - Valea Ialomitei Sector (cut and cover tunnel, station and depot) awarded to Max Bögl.

Lot 1.1 – Raul Doamnei – Eroilor (6 km), TBM method tunnels, 9 stations cut and cover method awarded to ASTALDI-FCC-DELTA ACM -AB CONSTRUCT JV.

Both TBM's in Orizont Station.

Breaking through in Orizont station.

Tunnel performed: TBM 1 = 878 m (started on 21 September 2013) and TBM 2 = 885 m (started on 22 November 2013), between Academia Militara station and Favorit station.