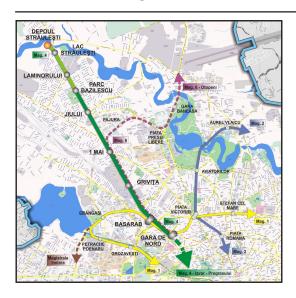

## Under construction: Metro Line 4, Section 3, Bazilescu - Straulesti: 2 stations, 1 depot, 2.7 km in length.

Extension of Line 4.

Straulesti depot under construction.