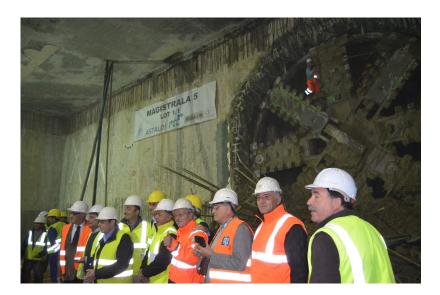

## **Under construction: Metro Line 5.**

Lot 1.2 - Valea Ialomitei Sector (cut and cover tunnel, station and depot) awarded to Max Bögl.

Lot 1.1 – Raul Doamnei – Eroilor (6 km), TBM method tunnels, 9 stations cut and cover method awarded to ASTALDI-FCC-DELTA ACM -AB CONSTRUCT JV.

Both TBM's in Orizont Station.

Breaking through in Orizont station.

Tunnel performed: TBM 1 = 878 m (started on 21 September 2013) and TBM 2 = 885 m (started on 22 November 2013), between Academia Militara station and Favorit station.