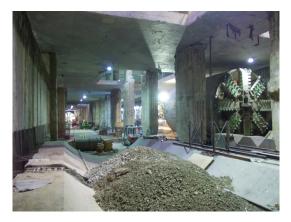

## **Under construction: Metro Line 5.**

Lot 1.2 - Valea Ialomitei Sector (cut and cover tunnel, station and depot) awarded to Max Bögl.

Lot 1.1 – Raul Doamnei – Eroilor (6 km), TBM method tunnels, 9 stations cut and cover method awarded to ASTALDI-FCC-DELTA ACM -AB CONSTRUCT JV.

Both TBM's in Orizont Station.

Breaking through in Orizont station.

Tunnel performed: TBM 1 = 878 m (started on 21 September 2013) and TBM 2 = 885 m (started on 22 November 2013), between Academia Militara station and Favorit station.