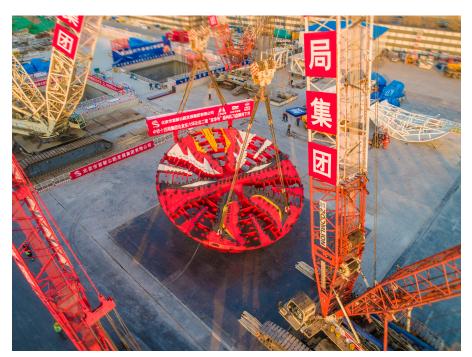

# **Application cases**

Φ12.19 m slurry TBM applied in N tunnel. Max. monthly advance ra achieved.